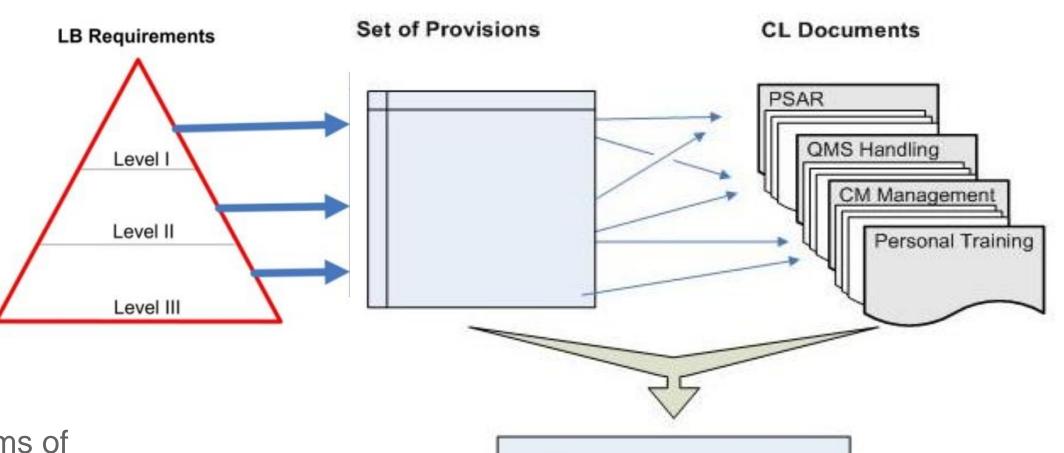

# NPP AKKUYU 4 X 1200 MW, TURKEY

Adobe Acrobat Document

Akkuyu project company Owner: **Rosatom Overseas** EPC:

Construction License Documentation review and assessment

## Approach to Implementation of services

- Compilation of LB Doc., incl. implementation of post Fukushima measures
- Licensing Matrix: Provisions and Criteria versus items of CL doc.
- Acceptance criteria for evaluation of compliance of CL doc. with LB requirements to nuclear safety and radiation protection
- Independent safety analyses of accidents scenarios incl. Severe Accidents
- The result of R&A is the **Evaluation Report** of PSAR and other CL doc.
- SW special tool for support to CL doc. evaluation LBAT