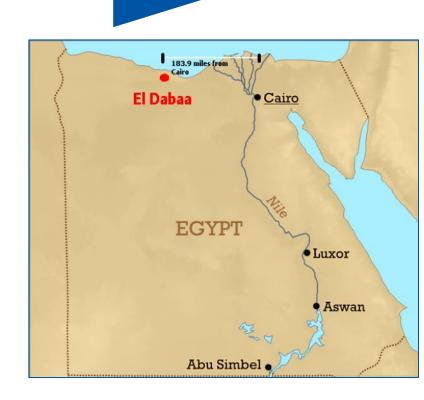

Technical support to Egyptian nuclear regulatory authority (ENRRA) - regulatory functions related to the licensing process of El Dabaa NPP (long term cooperation)