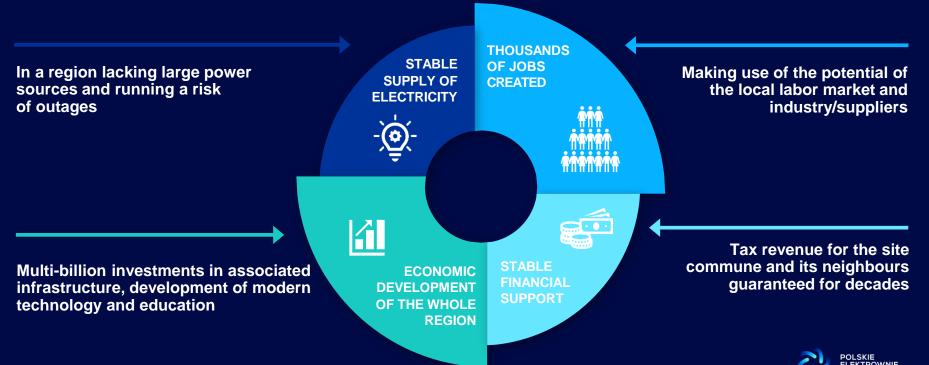

# POLISH NUCLEAR POWER PLANT WILL HAVE A SIGNIFICANT BENEFITS FOR THE REGION

Benefits from construction of a nuclear power plant for Pomerania