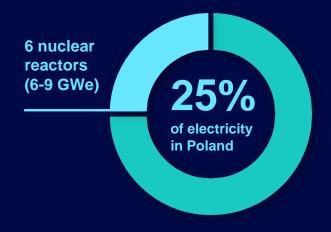

By 2043, Poland's nuclear power plants will produce **around 25% of its electricity**, guaranteeing a stable supply of clean energy to millions of homes across the country.

#### Our main goal

Construction of 6 nuclear reactors (6-9 GWe) securing 25% of the electricity needed in Poland by 2043