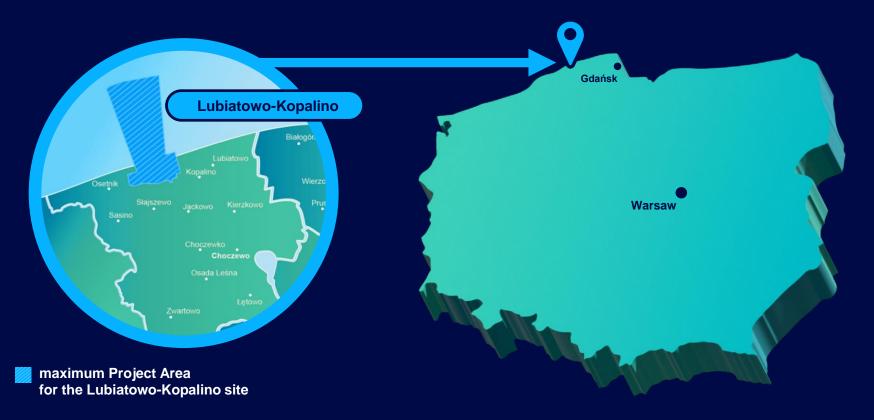

ar power is **one of the pillars of Poland's energy transition**, which involves construction of safe and modern Generation III(+) PWR nuclear reactors.



By 2043, Poland's nuclear power plants will produce **around 25% of its electricity**, guaranteeing a stable supply of clean energy to millions of homes across the country.



### **OUR GOALS**

#### Our main goal

Construction of 6 nuclear reactors (6-9 GWe) securing 25% of the electricity needed in Poland by 2043



#### **Sub-goals**

- Construction of the 1st nuclear power plant in Poland by 2033 (3,75 Gwe)
- Implementation of Nuclear Culture in the organization
- Contribution to develop nuclear value chain and expertise in Poland



#### SPECIFICS OF NUCLEAR PROJECTS





#### THE FIRST PHASE – 2033



### SITE FOR 1ST POLISH NPP





# POLISH NUCLEAR POWER PLANT WILL HAVE A SIGNIFICANT BENEFITS FOR THE REGION

Benefits from construction of a nuclear power plant for Pomerania



#### FRAMEWORK SCHEDULE





### **KEY RECENT MILESTONES - SEPT 20, 2023**

Signing the **Consortium Agreement** between Westinghouse and Bechtel



#### **KEY RECENT MILESTONES - SEPT 27, 2023**

# Signing the Engineering Services **Contract** with the Westinghouse and Bechtel consortium

**Subject** 

**Design of the main components** of the nuclear power plant:



nuclear Island







balance-of -plant



# **CONTRACT EXECUTION**

Design works in cooperation with Technology Vendor and General Contractor



**6** months contract negotiations

**18** months contract duration

**400** products result of engineering works



# DURING THE ESC