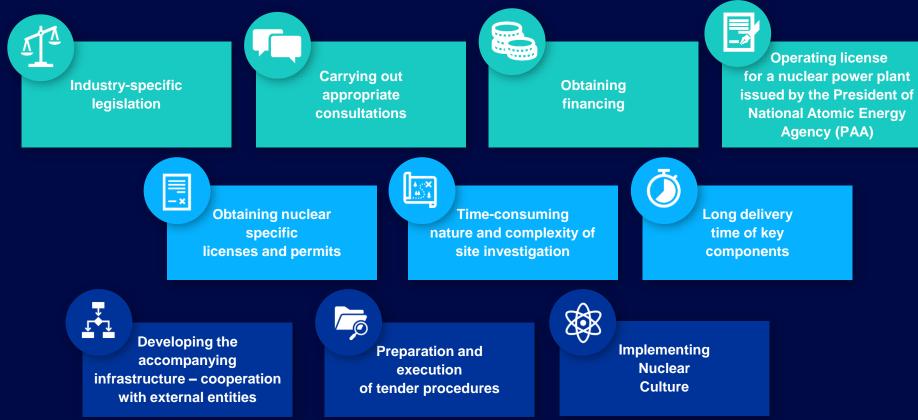

ity on behalf of the State Treasury.



The development of nuclear power is **one of the pillars of Poland's energy transition**, which involves construction of safe and modern Generation III(+) PWR nuclear reactors.



By 2043, Poland's nuclear power plants will produce **around 25% of its electricity**, guaranteeing a stable supply of clean energy to millions of homes across the country.



### **OUR GOALS**

#### Our main goal

Construction of 6 nuclear reactors (6-9 GWe) securing 25% of the electricity needed in Poland by 2043



#### **Sub-goals**

- Construction of the 1st nuclear power plant in Poland by 2033 (3,75 Gwe)
- Implementation of Nuclear Culture in the organization
- Contribution to develop nuclear value chain and expertise in Poland



#### SPECIFICS OF NUCLEAR PROJECTS





#### THE FIRST PHASE – 2033



### SITE FOR 1ST POLISH NPP





# POLISH NUCLEAR POWER PLANT WILL HAVE A SIGNIFICANT BENEFITS FOR THE REGION

Benefits from construction of a nuclear power plant for Pomerania



#### FRAMEWORK SCHEDULE





### **KEY RECENT MILESTONES - SEPT 20, 2023**

Signing the **Consortium Agreement** between Westinghouse and Bechtel



#### **KEY RECENT MILESTONES - SEPT 27, 2023**

# Signing the Engineering Services **Contract** with the Westinghouse and Bechtel consortium

**Subject** 

**Design of the main components** of the nuclear power plant:



nuclear Island







balance-of -plant



# **CONTRACT EXECUTION**

Design works in cooperation with Technology Vendor and General Contractor



**6** months contract negotiations

**18** months contract duration